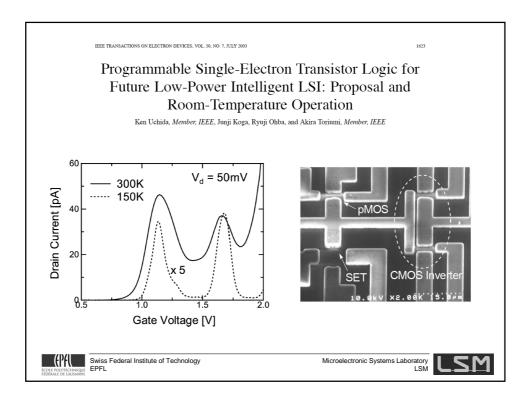

| SET                                                                                                                                                                     | CMOS                                                                                                 |
|-------------------------------------------------------------------------------------------------------------------------------------------------------------------------|------------------------------------------------------------------------------------------------------|
| + Nano Scale device<br>+ Ultra low power dissipation<br>+ New functionalities                                                                                           | + High Speed<br>+ Very Stable Technology                                                             |
| <ul> <li>Technology for room temperature operation</li> <li>Reproducibility at nanoscale</li> <li>Low Current drive (~nA)</li> <li>Back ground charge effect</li> </ul> | <ul> <li>SCE/DIBL</li> <li>Power dissipation</li> <li>Process variations at<br/>nanoscale</li> </ul> |