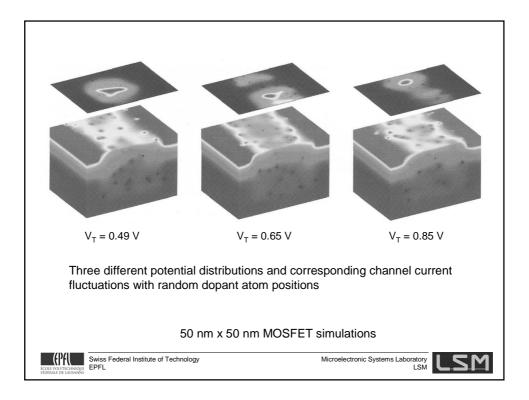

| SET                                                                                                                                                                     | CMOS                                                                                                 |
|-------------------------------------------------------------------------------------------------------------------------------------------------------------------------|------------------------------------------------------------------------------------------------------|
| + Nano Scale device<br>+ Ultra low power dissipation<br>+ New functionalities                                                                                           | + High Speed<br>+ Very Stable Techno