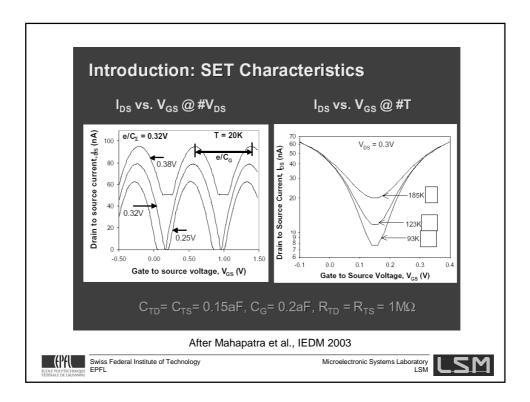

| SET                                                                                                                                                                     | CMOS                                                                                                 |
|-------------------------------------------------------------------------------------------------------------------------------------------------------------------------|------------------------------------------------------------------------------------------------------|
| + Nano Scale device<br>+ Ultra low power dissipation<br>+ New functionalities                                                                                           | + High Speed<br>+ Very Stable Technology