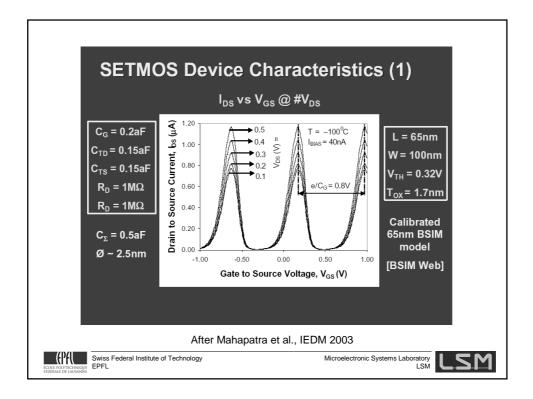

| SET                                                                                                                                                                     | CMOS                                                                                                 |
|-------------------------------------------------------------------------------------------------------------------------------------------------------------------------|------------------------------------------------------------------------------------------------------|
| + Nano Scale device<br>+ Ultra low power dissipation<br>+ New functionalities                                                                                           | + High Speed<br>+ Very Stable Technology                                                             |
| <ul> <li>Technology for room temperature operation</li> <li>Reproducibility at nanoscale</li> <li>Low Current drive (~nA)</li> <li>Back ground charge effect</li> </ul> | <ul> <li>SCE/DIBL</li> <li>Power dissipation</li> <li>Process variations at<br/>nanoscale</li> </ul> |