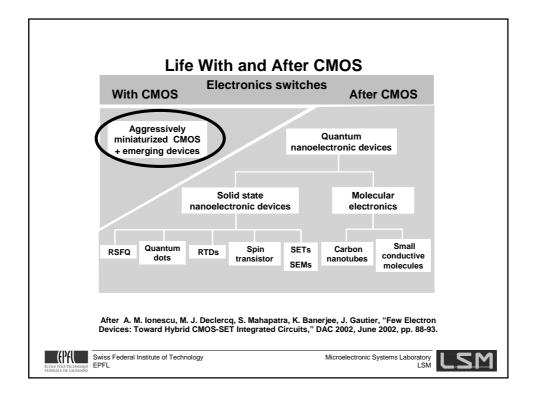

| SET                                                                                                                                                                     | CMOS                                                                                                 |
|-------------------------------------------------------------------------------------------------------------------------------------------------------------------------|------------------------------------------------------------------------------------------------------|
| + Nano Scale device<br>+ Ultra low power dissipation<br>+ New functionalities                                                                                           | + High Speed<br>+ Very Stabl