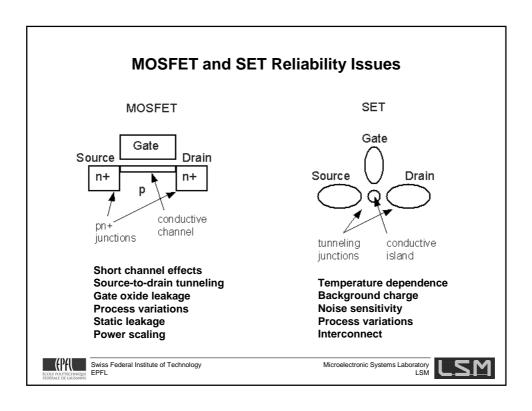

--------------------------------------------------------------------------------------------------------------------------------------|------------------------------------------------------------------------------------------------------|
| + Nano Scale device<br>+ Ultra low power dissipation<br>+ New functionalities                                                                                           | + High Speed<br>+ Very Stable Technology                                                             |
| <ul> <li>Technology for room temperature operation</li> <li>Reproducibility at nanoscale</li> <li>Low Current drive (~nA)</li> <li>Back ground charge effect</li> </ul> | <ul> <li>SCE/DIBL</li> <li>Power dissipation</li> <li>Process variations at<br/>nanoscale</li> </ul> |