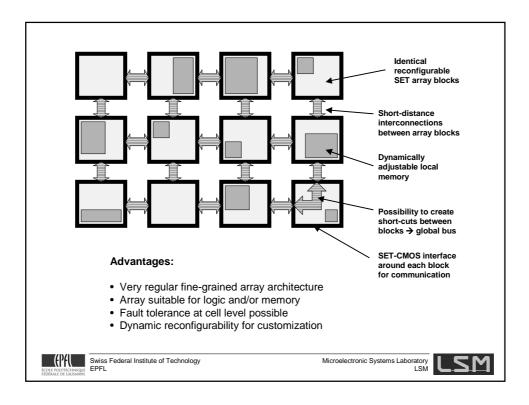

----------------------------------------------------------------------------------------------------------------------|------------------------------------------------------------------------------------------------------|
| + Nano Scale device<br>+ Ultra low power dissipation<br>+ New functionalities                                                                                           | + High Speed<br>+ Very Stable Technology                                                             |
| <ul> <li>Technology for room temperature operation</li> <li>Reproducibility at nanoscale</li> <li>Low Current drive (~nA)</li> <li>Back ground charge effect</li> </ul> | <ul> <li>SCE/DIBL</li> <li>Power dissipation</li> <li>Process variations at<br/>nanoscale</li> </ul> |