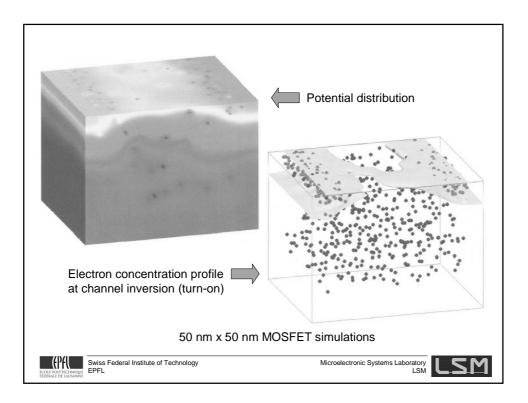

| SET                                                                                                                                                                     | CMOS                                                                                                 |
|-------------------------------------------------------------------------------------------------------------------------------------------------------------------------|------------------------------------------------------------------------------------------------------|
| + Nano Scale device<br>+ Ultra low power dissipation<br>+ New functionalities                                                                                           | + High Speed<br>+ Very Stable Tech