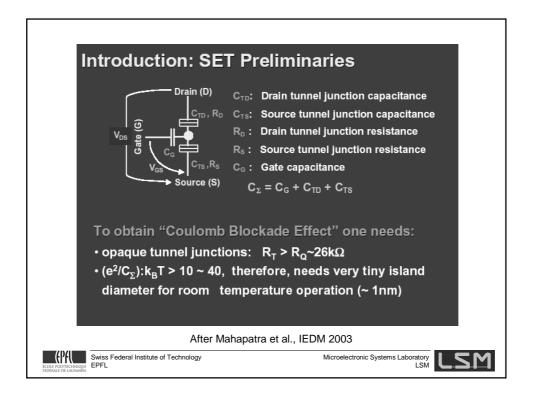

| SET                                                                                                                                                                     | CMOS                                                                                                 |
|-------------------------------------------------------------------------------------------------------------------------------------------------------------------------|------------------------------------------------------------------------------------------------------|
| + Nano Scale device<br>+ Ultra low power dissipation<br>+ New functionalities                                                                                           | + High Speed<br>+ Very Stable Technology