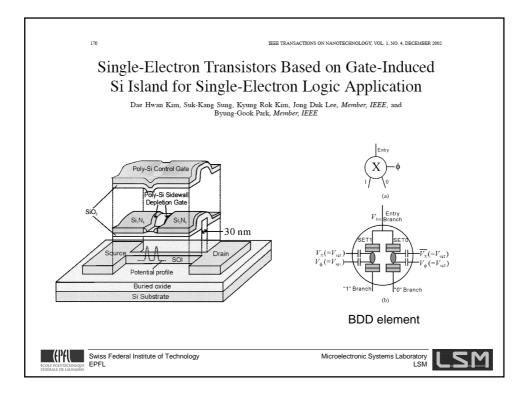

| SET                                                                                                                                                                     | CMOS                                                                                                 |
|-------------------------------------------------------------------------------------------------------------------------------------------------------------------------|------------------------------------------------------------------------------------------------------|
| + Nano Scale device<br>+ Ultra low power dissipation<br>+ New functionalities                                                                                           | + High Speed<br>+ Very Stable Technology                                                             |
| <ul> <li>Technology for room temperature operation</li> <li>Reproducibility at nanoscale</li> <li>Low Current drive (~nA)</li> <li>Back ground charge effect</li> </ul> | <ul> <li>SCE/DIBL</li> <li>Power dissipation</li> <li>Process variations at<br/>nanoscale</li> </ul> |