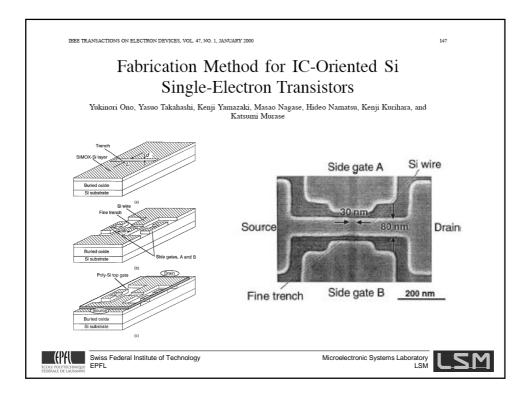

| SET                                                                                                                                                                     | CMOS                                                                                                 |
|-------------------------------------------------------------------------------------------------------------------------------------------------------------------------|------------------------------------------------------------------------------------------------------|
| + Nano Scale device<br>+ Ultra low power dissipation<br>+ New functionalities                                                                                           | + High Speed<br>+ Very Stable Technology