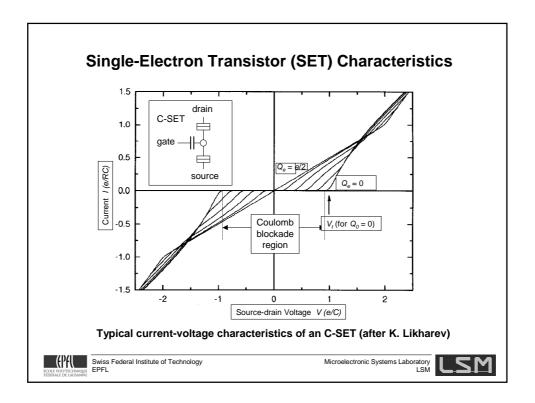

| SET                                                                                                                                                                     | CMOS                                                                                                 |
|-------------------------------------------------------------------------------------------------------------------------------------------------------------------------|------------------------------------------------------------------------------------------------------|
| + Nano Scale device<br>+ Ultra low power dissipation<br>+ New functionalities                                                                                           | + High Speed<br>+ Very Stable Technology