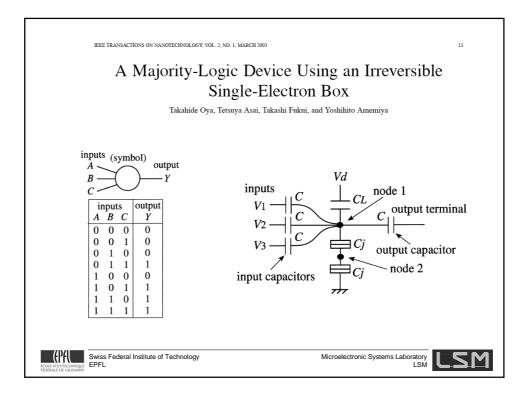

| SET                                                                                                                                                                     | CMOS                                                                                                 |
|-------------------------------------------------------------------------------------------------------------------------------------------------------------------------|------------------------------------------------------------------------------------------------------|
| + Nano Scale device<br>+ Ultra low power dissipation<br>+ New functionalities                                                                                           | + High Speed<br>+ Very Stable Technology                                                             |
| <ul> <li>Technology for room temperature operation</li> <li>Reproducibility at nanoscale</li> <li>Low Current drive (~nA)</li> <li>Back ground charge effect</li> </ul> | <ul> <li>SCE/DIBL</li> <li>Power dissipation</li> <li>Process variations at<br/>nanoscale</li> </ul> |