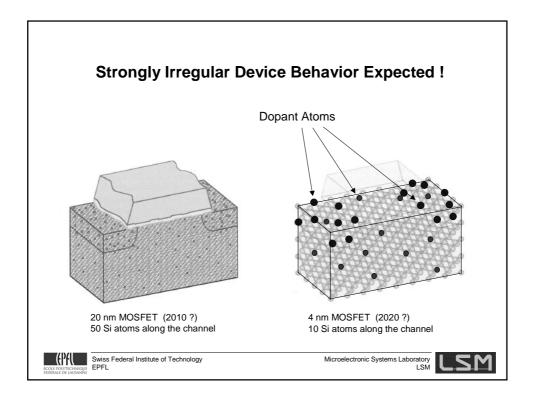

| SET                                                                                                                                                                     | CMOS                                                                                                 |
|-------------------------------------------------------------------------------------------------------------------------------------------------------------------------|------------------------------------------------------------------------------------------------------|
| + Nano Scale device<br>+ Ultra low power dissipation<br>+ New functionalities                                                                                           | + High Speed<br>+ Very Stable Te