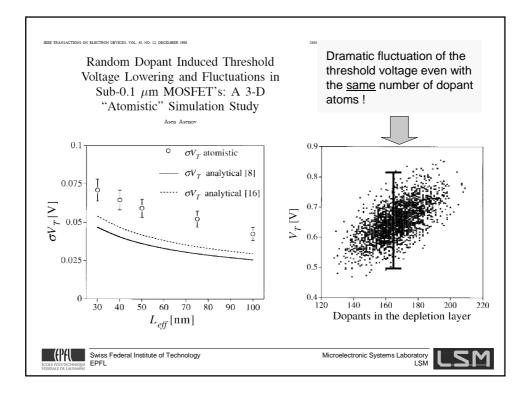

| SET                                                                                                                                                                     | CMOS                                                                                                 |
|-------------------------------------------------------------------------------------------------------------------------------------------------------------------------|------------------------------------------------------------------------------------------------------|
| + Nano Scale device<br>+ Ultra low power dissipation<br>+ New functionalities                                                                                           | + High Speed<br>+ Very Stable Technology