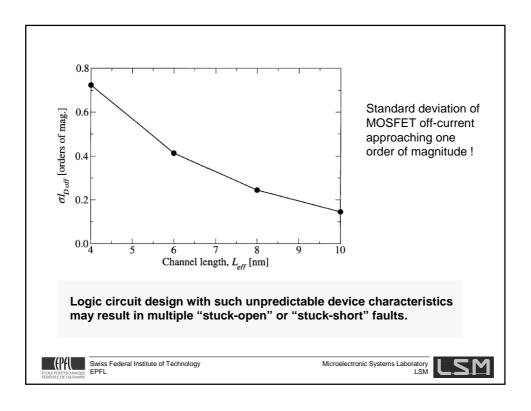

| SET                                                                                                                                                                     | CMOS                                                                                                 |
|-------------------------------------------------------------------------------------------------------------------------------------------------------------------------|------------------------------------------------------------------------------------------------------|
| + Nano Scale device<br>+ Ultra low power dissipation<br>+ New functionalities                                                                                           | + High Speed<br>+ Very Stable Technology