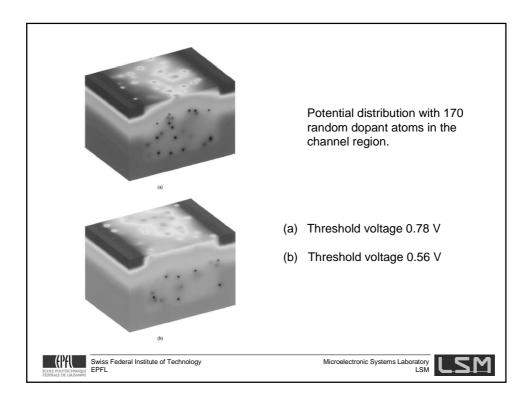

| SET                                                                                                                                                                     | CMOS                                                                                                 |
|-------------------------------------------------------------------------------------------------------------------------------------------------------------------------|------------------------------------------------------------------------------------------------------|
| + Nano Scale device<br>+ Ultra low power dissipation<br>+ New functionalities                                                                                           | + High Speed<br>+ Very Stable Technology