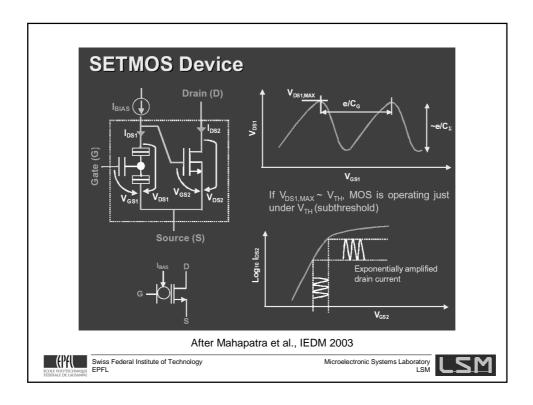

| SET                                                                                                                                                                     | CMOS                                                                                                 |
|-------------------------------------------------------------------------------------------------------------------------------------------------------------------------|------------------------------------------------------------------------------------------------------|
| + Nano Scale device<br>+ Ultra low power dissipation<br>+ New functionalities                                                                                           | + High Speed<br>+ Very Stable Technology                                                             |
| <ul> <li>Technology for room temperature operation</li> <li>Reproducibility at nanoscale</li> <li>Low Current drive (~nA)</li> <li>Back ground charge effect</li> </ul> | <ul> <li>SCE/DIBL</li> <li>Power dissipation</li> <li>Process variations at<br/>nanoscale</li> </ul> |