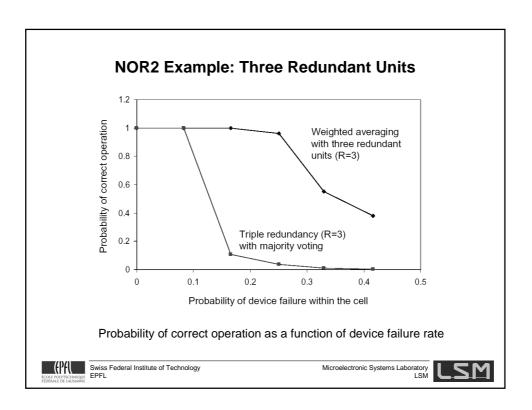

------------------------------------------------------------------------------------------------------|------------------------------------------------------------------------------------------------------|
| + Nano Scale device<br>+ Ultra low power dissipation<br>+ New functionalities                                                                                           | + High Speed<br>+ Very Stable Technology                                                             |
| <ul> <li>Technology for room temperature operation</li> <li>Reproducibility at nanoscale</li> <li>Low Current drive (~nA)</li> <li>Back ground charge effect</li> </ul> | <ul> <li>SCE/DIBL</li> <li>Power dissipation</li> <li>Process variations at<br/>nanoscale</li> </ul> |