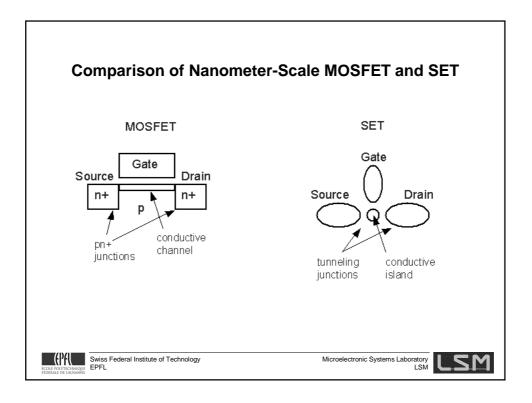

| SET                                                                                                                                                                     | CMOS                                                                                                 |
|-------------------------------------------------------------------------------------------------------------------------------------------------------------------------|------------------------------------------------------------------------------------------------------|
| + Nano Scale device<br>+ Ultra low power dissipation<br>+ New functionalities                                                                                           | + High Speed<br>+ Very Stable Technology