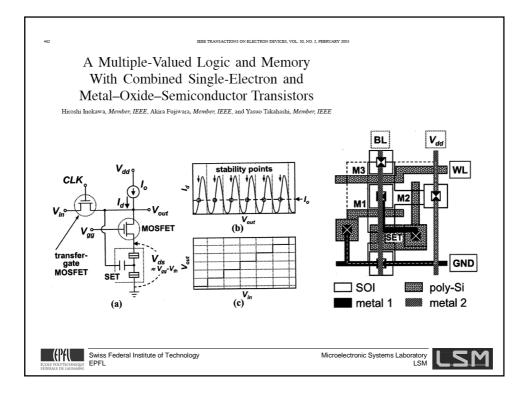

| SET                                                                                                                                                                     | CMOS                                                                                                 |
|-------------------------------------------------------------------------------------------------------------------------------------------------------------------------|------------------------------------------------------------------------------------------------------|
| + Nano Scale device<br>+ Ultra low power dissipation<br>+ New functionalities                                                                                           | + High Speed<br>+ Very Stable Technology                                                             |
| <ul> <li>Technology for room temperature operation</li> <li>Reproducibility at nanoscale</li> <li>Low Current drive (~nA)</li> <li>Back ground charge effect</li> </ul> | <ul> <li>SCE/DIBL</li> <li>Power dissipation</li> <li>Process variations at<br/>nanoscale</li> </ul> |